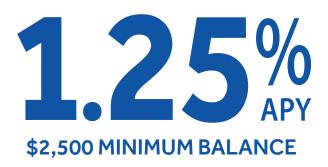

## Celebrating 125 years with a 13-Month CD Special!

**13 month Certificate of Deposit**\$2,500 minimum deposit
\$125,000 maximum deposit
\*Checking relationship required

Learn more at fm.bank or call (800) 451.7843 for more information today!

## WE NURTURE LASTING RELATIONSHIPS

\*APY - Annual Percentage Yield is effective as of August 1, 2022. At maturity, this Certificate of Deposit will convert to a 12 month CD. Subject to penalty for early withdrawal. Stated APY assumes interest remains on deposit until CD maturity. A minimum \$2,500 deposit is required to open this account and the maximum deposit to open this account is \$125,000. Limit one (1) 13 Month Anniversary Promo certificate per household. Checking relationship not required at our Urbana office location. Offer available for personal accounts only. The advertised APY is subject to change without notice. Limited time