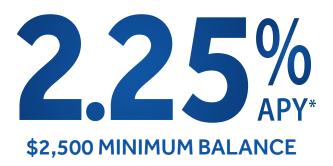

## Celebrating 125 years with a 26-Month CD Special!

**26 month Certificate of Deposit** \$2,500 minimum deposit \$125,000 maximum deposit \*Checking relationship required

Learn more at fm.bank or call (800) 451.7843 for more information today!

## WE NURTURE LASTING RELATIONSHIPS

\*APY - Annual Percentage Yield is effective as of August 25, 2022. At maturity, this Certificate of Deposit will convert to a 24 month CD. Subject to penalty for early withdrawal. Stated APY assumes interest remains on deposit until CD maturity. A minimum \$2,500 deposit is required to open this account and the maximum deposit to open this account is \$125,000. Limit one (1) 26 Month Anniversary Promo certificate per household. Checking relationship not required at our Urbana office. 2.25% APY CD Special offer is not valid at our Urbana office location. Customers at the Urbana office location will receive a rate of 3.00% APY. Fees may reduce earnings. The advertised APY is subject to change without notice. Limited time offer.